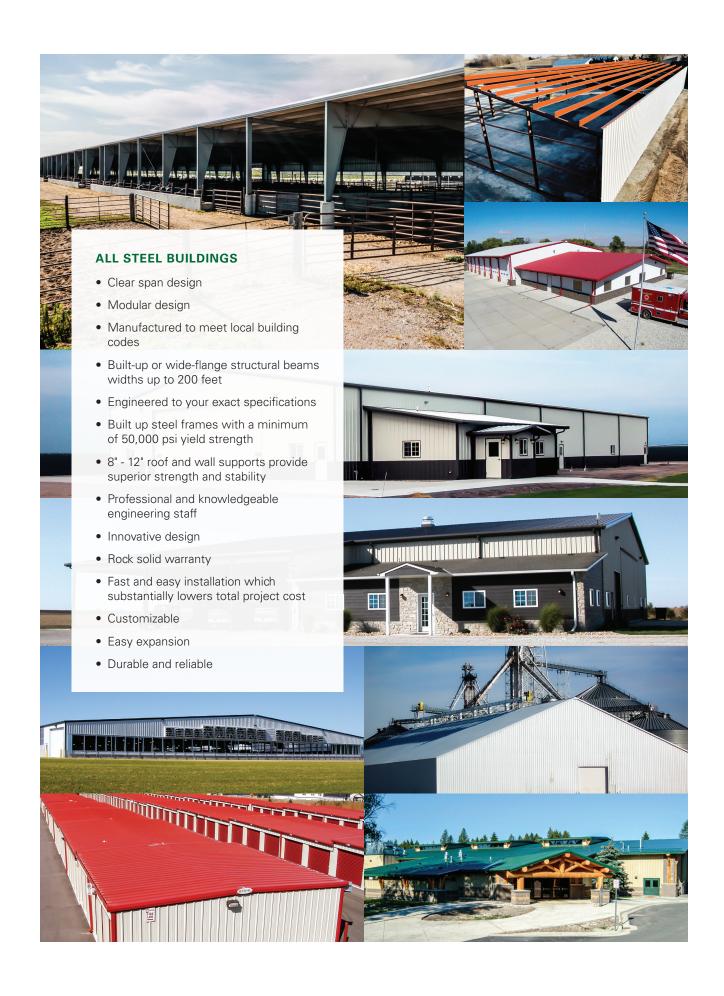

## PRODUCTS FEATURED

| Storage                                      |
|----------------------------------------------|
| Flat bottom bins                             |
| Hopper bottom bins                           |
|                                              |
| Temporary Storage                            |
| Permanent Handling Equipment                 |
| Bucket elevator                              |
| Chain conveyor                               |
| Enclosed belt conveyor                       |
| ,                                            |
| Open belt conveyor                           |
|                                              |
| Towers & Catwalks                            |
| Donat Online the or O. Filtere               |
| <b>Dust Collection &amp; Filters</b>         |
| A4:                                          |
| Aeration                                     |
|                                              |
| Hazard Monitoring & Grain Management Systems |
| Wallagement Oystems                          |
| Dryers                                       |
|                                              |
| All Steel Buildings                          |
| All Steel Dullulings                         |