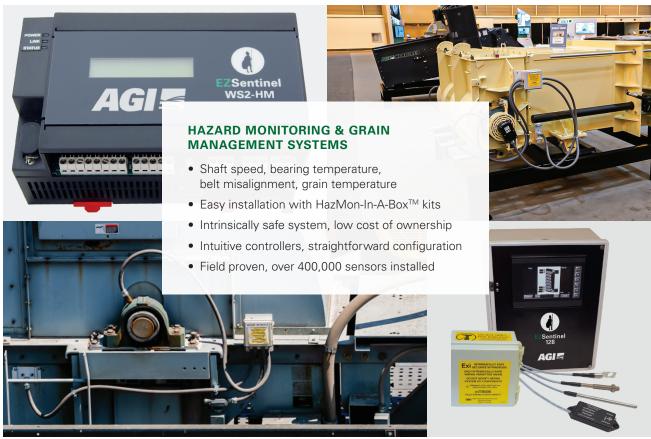

## PRODUCTS FEATURED

| Storage                                      |
|----------------------------------------------|
| Flat bottom bins                             |
| Hopper bottom bins                           |
|                                              |
| Temporary Storage                            |
| Permanent Handling Equipment                 |
| Bucket elevator                              |
| Chain conveyor                               |
| Enclosed belt conveyor                       |
| ,                                            |
| Open belt conveyor                           |
|                                              |
| Towers & Catwalks                            |
| Donat Online the or O. Filtere               |
| <b>Dust Collection &amp; Filters</b>         |
| A4:                                          |
| Aeration                                     |
|                                              |
| Hazard Monitoring & Grain Management Systems |
| Wallagement Oystems                          |
| Dryers                                       |
|                                              |
| All Steel Buildings                          |
| All Steel Dullulings                         |