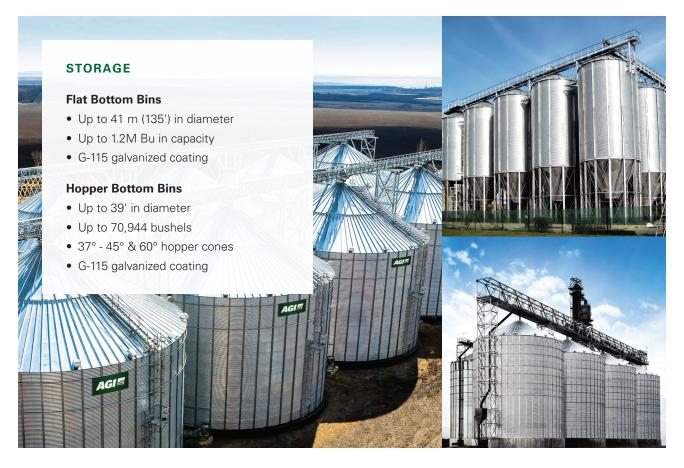

## PRODUCTS FEATURED

| Storage                                      |
|----------------------------------------------|
| Flat bottom bins                             |
| Hopper bottom bins                           |
|                                              |
| Temporary Storage                            |
| Permanent Handling Equipment                 |
| Bucket elevator                              |
| Chain conveyor                               |
| Enclosed belt conveyor                       |
| ,                                            |
| Open belt conveyor                           |
|                                              |
| Towers & Catwalks                            |
| Donat Online the or O. Filtere               |
| <b>Dust Collection &amp; Filters</b>         |
| A4:                                          |
| Aeration                                     |
|                                              |
| Hazard Monitoring & Grain Management Systems |
| Wallagement Oystems                          |
| Dryers                                       |
|                                              |
| All Steel Buildings                          |
| All Steel Dullulings                         |