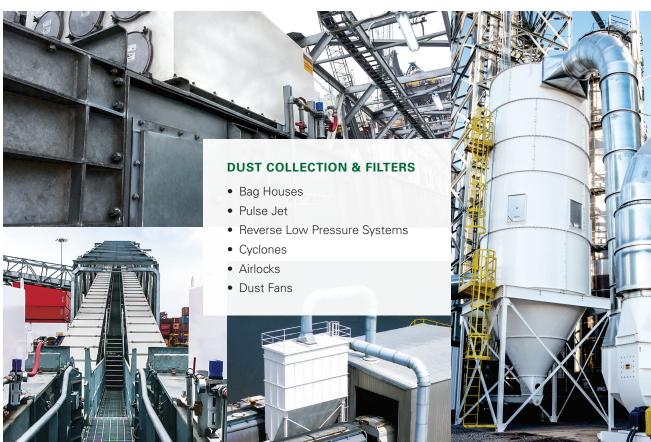

## PRODUCTS FEATURED

| Storage                                      |
|----------------------------------------------|
| Flat bottom bins                             |
| Hopper bottom bins                           |
|                                              |
| Temporary Storage                            |
| Permanent Handling Equipment                 |
| Bucket elevator                              |
| Chain conveyor                               |
| Enclosed belt conveyor                       |
| ,                                            |
| Open belt conveyor                           |
|                                              |
| Towers & Catwalks                            |
| Donat Online the or O. Filtere               |
| <b>Dust Collection &amp; Filters</b>         |
| A4:                                          |
| Aeration                                     |
|                                              |
| Hazard Monitoring & Grain Management Systems |
| Wallagement Oystems                          |
| Dryers                                       |
|                                              |
| All Steel Buildings                          |
| All Steel Dullulings                         |