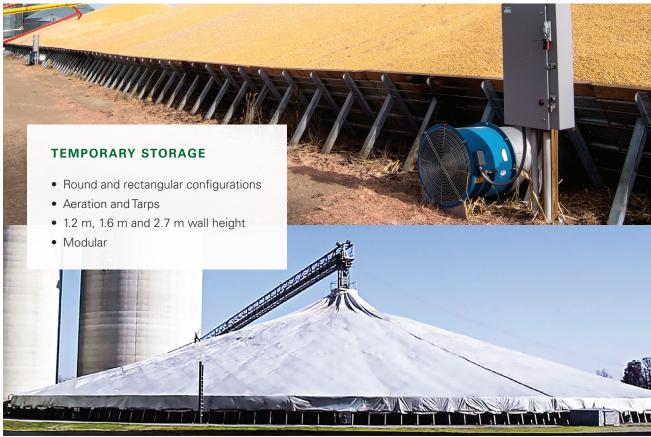

## PRODUCTS FEATURED

| Storage                                      |
|----------------------------------------------|
| Flat bottom bins                             |
| Hopper bottom bins                           |
|                                              |
| Temporary Storage                            |
| Permanent Handling Equipment                 |
| Bucket elevator                              |
| Chain conveyor                               |
| Enclosed belt conveyor                       |
| ,                                            |
| Open belt conveyor                           |
|                                              |
| Towers & Catwalks                            |
| Donat Online the or O. Filtere               |
| <b>Dust Collection &amp; Filters</b>         |
| A4:                                          |
| Aeration                                     |
|                                              |
| Hazard Monitoring & Grain Management Systems |
| Wallagement Oystems                          |
| Dryers                                       |
|                                              |
| All Steel Buildings                          |
| All Steel Dullulings                         |