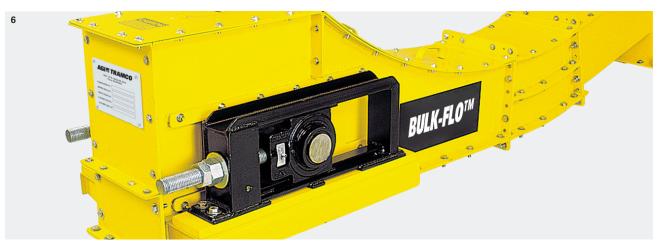

#### Rugged & Versatile

The AGITRAMCO Bulk-Flo™ heavy-duty chain conveyor is built to work in processing applications handling materials that are wet and sticky, vary in size and/or density, and/or are abrasive or corrosive. The unsurpassed quality and construction of the Bulk-Flo conveyor series assures years of dependable service under the most severe conditions.