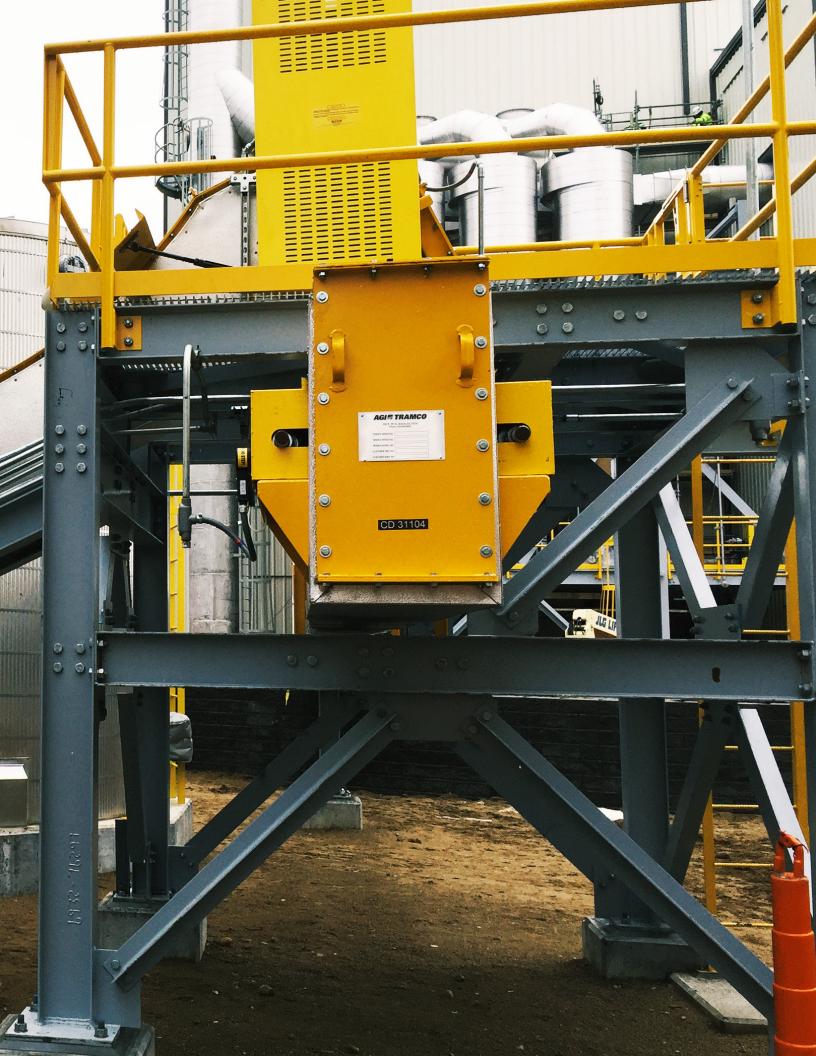

#### Rugged & Versatile

The AGITRAMCO Bulk-Flo™ heavy-duty chain conveyor is built to work in processing applications handling materials that are wet and sticky, vary in size and/or density, and/or are abrasive or corrosive. The unsurpassed quality and construction of the Bulk-Flo conveyor series assures years of dependable service under the most severe conditions.

Each system is individually designed for your specific application. AGI Tramco offers custom design, components and materials.