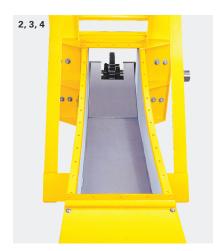

#### Rugged & Versatile

The AGITRAMCO Bulk-Flo™ heavy-duty chain conveyor is built to work in processing applications handling materials that are wet and sticky, vary in size and/or density, and/or are abrasive or corrosive. The unsurpassed quality and construction of the Bulk-Flo conveyor series assures years of dependable service under the most severe conditions.