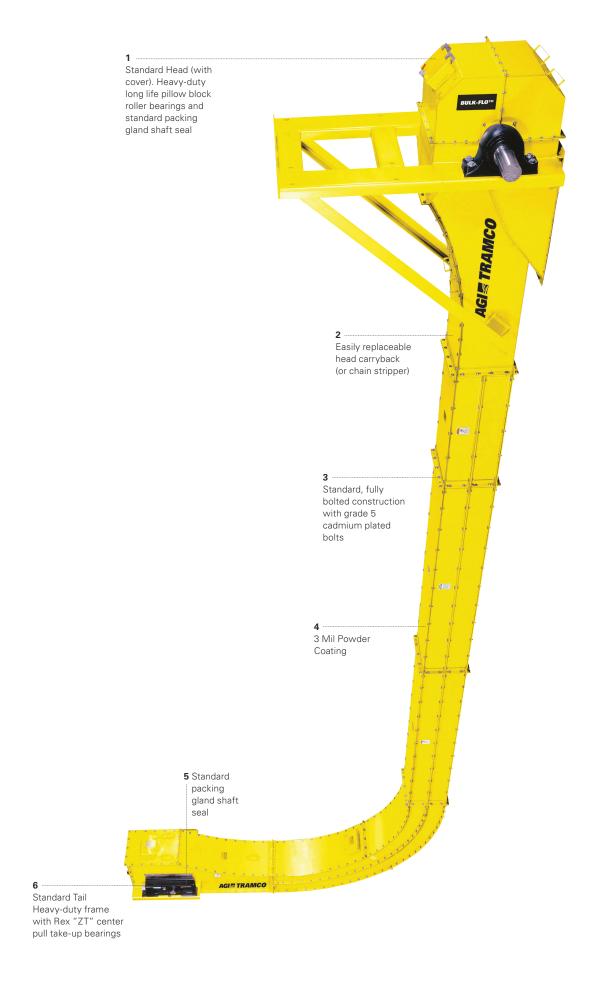

#### Rugged & Versatile

The AGITRAMCO Bulk-Flo™ heavy-duty chain conveyor is built to work in processing applications handling materials that are wet and sticky, vary in size and/or density, and/or are abrasive or corrosive. The unsurpassed quality and construction of the Bulk-Flo conveyor series assures years of dependable service under the most severe conditions.

Each system is individually designed for your specific application. AGI Tramco offers custom design, components and materials.