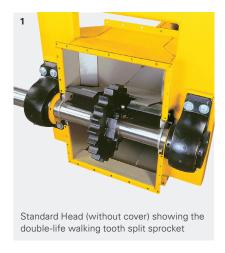

#### Rugged & Versatile

The AGITRAMCO Bulk-Flo™ heavy-duty chain conveyor is built to work in processing applications handling materials that are wet and sticky, vary in size and/or density, and/or are abrasive or corrosive. The unsurpassed quality and construction of the Bulk-Flo conveyor series assures years of dependable service under the most severe conditions.