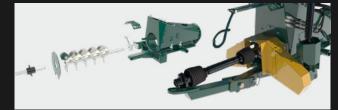

## **Durable boot**

- Separate boot and tube allows for easy access making servicing easier
- Hanger bearing to help support the boot flighting reducing wear and operation noise
- Tapered AR200 flighting in boot for reduced wear

AGI

Flighting

ACT CIANDUNE

 Bolted sections making servicing more efficient and reducing down time